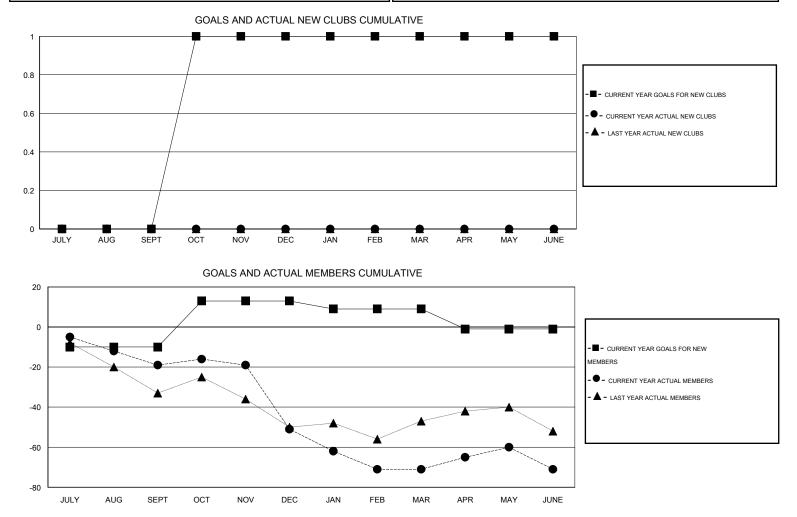

## LOCATION CONNECTICUT

 $\mathsf{GMT} \mathsf{\,CA} \ 1$ 

|                             |                  | Clubs             |                  |                  | Members                     |                    |                                     |                    |                  |  |
|-----------------------------|------------------|-------------------|------------------|------------------|-----------------------------|--------------------|-------------------------------------|--------------------|------------------|--|
|                             | RESU             | LTS FOR 2014-2015 |                  |                  | RESULTS FOR 2014-2015       |                    |                                     |                    |                  |  |
| QUARTER                     | NEW CLUB<br>GOAL | NEW CLUBS         | DROPPED<br>CLUBS | NET<br>GAIN/LOSS | QUARTER                     | NEW MEMBER<br>GOAL | CHARTER AND<br>NEW MEMBERS<br>ADDED | DROPPED<br>MEMBERS | NET<br>GAIN/LOSS |  |
| JULY/AUG/SEPT               | 0                | 0                 | 0                | 0                | JULY/AUG/SEPT               | -10                | 21                                  | 40                 | -19              |  |
| OCT/NOV/DEC                 | 1                | 0                 | 1                | -1               | OCT/NOV/DEC                 | 23                 | 27                                  | 59                 | -32              |  |
| JAN/FEB/MAR<br>APR/MAY/JUNE | 0<br>0           | 0<br>0            | 0<br>0           | 0<br>0           | JAN/FEB/MAR<br>APR/MAY/JUNE | -4<br>-10          | 14<br>30                            | 34<br>30           | -20<br>0         |  |

| DROPPED CLUBS: 1 |     | 37 CLUBS OF 49 ADDED 1 OR MORE | GENDER DISTRIBUTION   |              |           |
|------------------|-----|--------------------------------|-----------------------|--------------|-----------|
|                  |     | NEW MEMBERS                    | MALE                  | 995 (71.28%) |           |
|                  |     |                                | FEMALE                | 401 (28.72%) |           |
| DROPPED MEMBERS  |     |                                |                       |              |           |
| DECEASED         | 20  | CLICK HERE FOR HEALTH          |                       |              | 450       |
| CLUB CANCELLED 9 |     | ASSESSMENT DATA                | FAMILY UNIT MEMBERS   |              | 156<br>78 |
| OTHER            | 134 |                                | HEAD OF HOUSEHOLD     |              |           |
| TOTAL            | 163 |                                | NON-HEAD OF HOUSEHOLD |              |           |